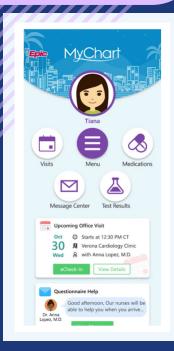

A common health portal used is **MyChart**.

Local health providers use health portals (These are a few examples, many more others out there too!)

Ask your community support workers about how they can help you to get started.

### Benefits of Starting to use a Health Portal like MyChart

- Improved communication with healthcare providers
- More complete health information
- Feel more involved in healthcare process
- Better patient-provider relationship