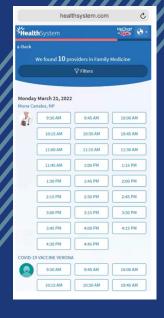

Click here or scan QR code to watch a video tutorial

Password Reset and Account Management

Click here or scan QR code to watch a video tutorial

Schedule an Appointment without a MyChart Account