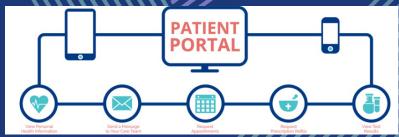

# What is a health portal?

A patient **health portal** is a website for personal health care that is run by your doctor or pharmacy. It is an **online tool** that helps keep track of health care **provider visits**, **prescriptions**, test results, billing, and more. **Health portals are new**. Staff are able to provide support in getting you started and help you along the way.

Local pharmacies have online web pages that allow you to view information about prescriptions and make appointments for vaccinations.

Doctors and medical health providers, including Thresholds health partners, may have an online health portal. These health portals are available to you for accessing your personal health information, making appointments and communicating with your medical care team.

A common health portal used is **MyChart**.

Local health providers use health portals (These are a few examples, many more others out there too!)

Ask your community support workers about how they can help you to get started.