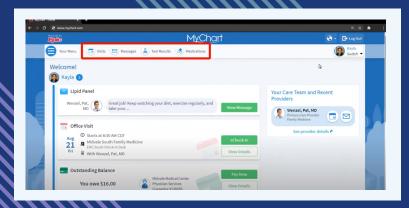

A common health portal used is **MyChart**.

Local health providers use health portals (These are a few examples, many more others out there too!)

Ask your community support workers about how they can help you to get started.

### Benefits of Starting to use a Health Portal like MyChart

- Improved communication with healthcare providers
- More complete health information
- Feel more involved in healthcare process
- Better patient-provider relationship