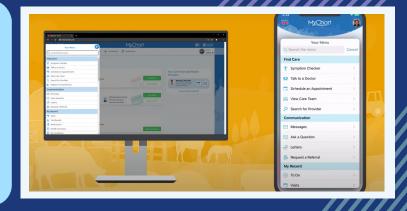

A common health portal used is **MyChart**.

Local health providers use health portals (These are a few examples, many more others out there too!)

Ask your community support workers about how they can help you to get started.

### Getting started with a Health Portal like MyChart? Ask these Questions:

- 1. Can you access best with a smart phone or a computer/tablet?
- 2. Do you have an email address and a way to check email? If not, check out our Email and Voicemail for Healthcare tool!
- 3. Create a username and password