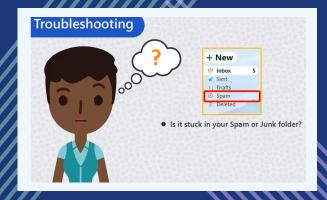

#### **Trouble Logging on?**

- 1. Check your internet connection
- 2. Make sure your username and password are correct
- 3. On a smartphone, make sure app is up to date
- 4. Reach out to your clinical team for help