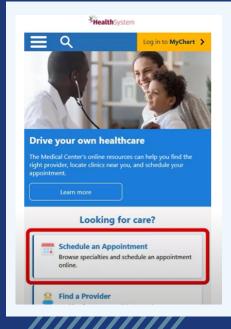

Click here or scan QR code to watch a video tutorial

Password Reset and Account Management

Click here or scan QR code to watch a video tutorial

Schedule an Appointment without a MyChart Account